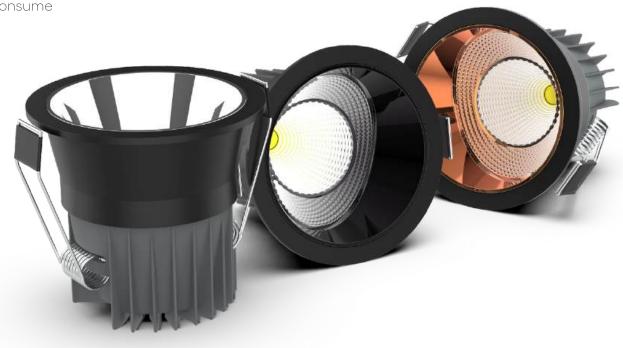

# LIGHTING SYSTEMS

Be a source of light not darkness. Fybros CUBE elegant panel Lighting is Bright Bold & Beautiful.

These are low depth recess-mounted sleek down lighter with aluminium housing and easy to install. It has simple design and appearance with adorable illumination effects. It is easy to install by recessed ring with clamping springs.

Add a rich decor to your home with the new **LED DOWN LIGHTS.** 

The LED lighting solutions help lessen maintenance and reduce the energy use. LED down lights offer many benefits over fluorescent lamps or halogens that consume more energy than LEDs.