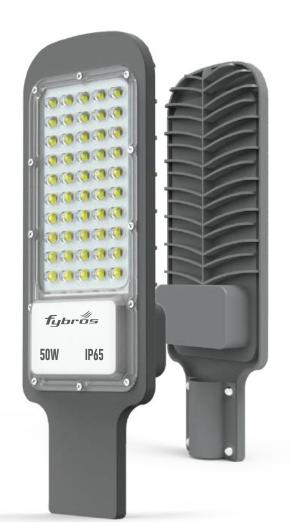

Fybros **STREET LIGHT** range allows you to step in and out in dark without any kind of fear of unit areas. It is made from heavy duty aluminium body with waterproof technology allowing its application in all weather round the clock. It has a flexible fixture which permits it to be mounted on any post.