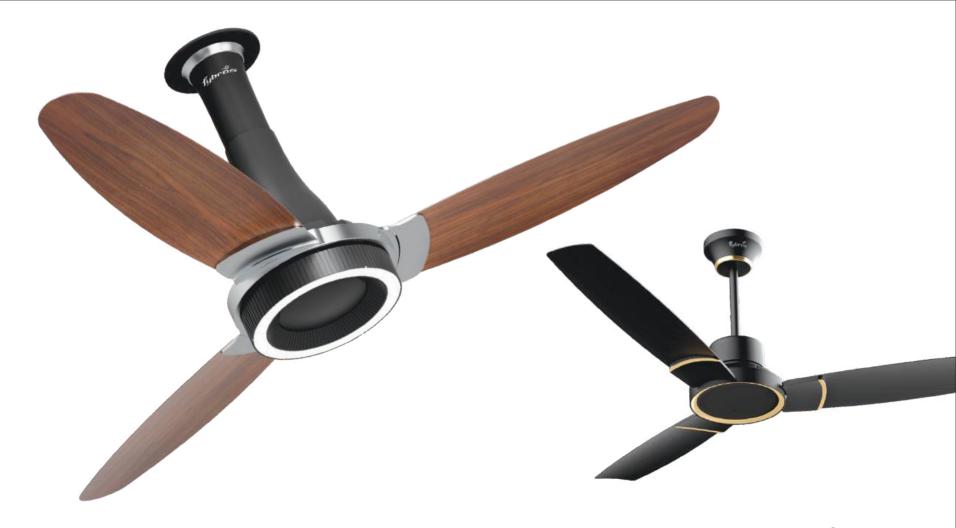

#### Stay Cool and Stylish in Comfort

Crafted with an exceptional design, our ceiling fans come in various styles, finishes, colours and sizes to suit your interior decor. While these fans are aesthetically pleasing, they also deliver efficient performance, thanks to powerful, energy-efficient motors. Whisper-quiet operation and convenient features like Remote Controls make them a delight to use.