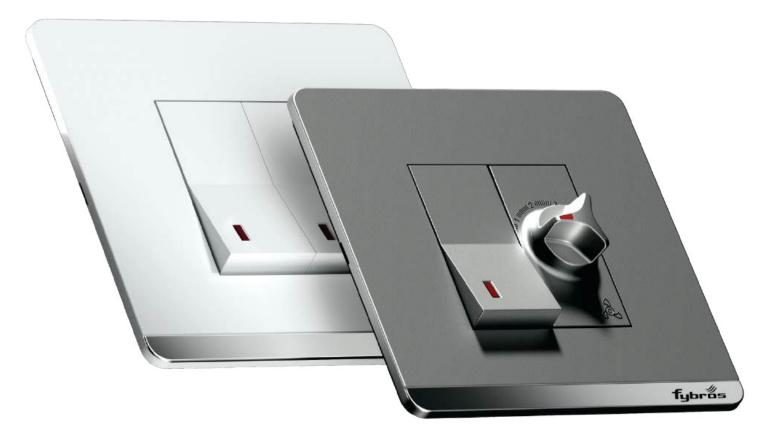

#### **SWITCHES & ACCESSORIES**

Four-X X63 Wood-Em Zine

#### **SINGLE & MULTICORE CABLES**

Round Flexible Industrial Cables

These cables are mostly used for wiring in machines, control panels, electric power supply, modern electric appliances and equipment.

With deep user insights and relentless research we are able to build truly excellent products. Our switches & accessories are an example of our commitment to quality and customer satisfaction. They are designed to perform and deliver on their intended promises. Every product is an example of excellence in ideas that excite your imagination.

## WOOD~em

A timeless design that never goes out of fashion. It's a culmination of good finesse and performance what makes FYBROS switches suitable for every home. Good ideas create a good design. Good designs inspire a better living. It's a good design that matters the most. From this moment on, you're going to experience a whole new world of good products for a better lifestyle.