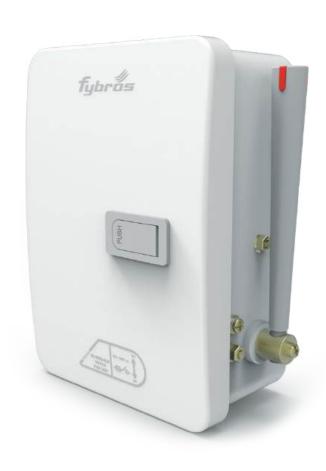

#### **SWITCHGEARS**

MCBs / RCCBs / ISOLATORs Distribution Boards Switchgears

### RéNCVE

Rewireable Switch Fuse (Single Break) Change Over Switch (Off Load)

The re-wirable switch fuse units are used for distributing power, protecting electrical devices and cables from damage due to power fluctuations. This fuse unit is housed in an enclosure made using quality CR sheet. The fuse units are stringently tested in compliance with the IS: 10027 and IS:60947 PART-1 AND 3.

Switch Fuse Units are used for industrial and domestic purpose.