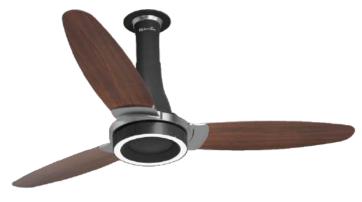

#### Stay Cool and Stylish in Comfort

Crafted with an exceptional design, our ceiling fans come in various styles, finishes, colours and sizes to suit your interior decor. While these fans are aesthetically pleasing, they also deliver efficient performance, thanks to powerful, energy-efficient motors. Whisper-quiet operation and convenient features like Remote Controls make them a delight to use.

Fybros presents a comprehensive assortment of cooling solutions, encompassing Table Fans, Wall Fans and much more. Whether your preference leans toward compact elegance, versatile performance, or space-saving solutions, our fans have been meticulously designed to grant you an excellent experience, ensuring that even in the most oppressive heat, a refreshing breeze remains at your command.