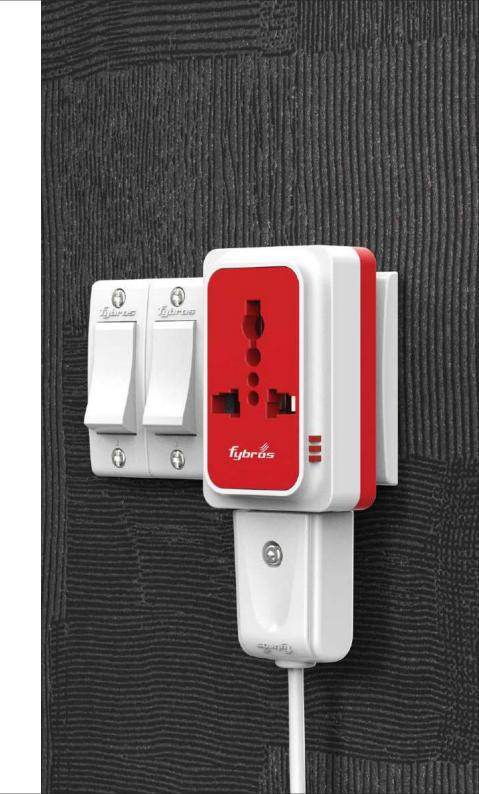

#### **SINGLE & MULTICORE CABLES**

Round Flexible Industrial Cables

These cables are mostly used for wiring in machines, control panels, electric power supply, modern electric appliances and equipment.

With deep user insights and relentless research we are able to build truly excellent products. Our switches & accessories are an example of our commitment to quality and customer satisfaction. They are designed to perform and deliver on their intended promises. Every product is an example of excellence in ideas that excite your imagination.

To make a great product, you should not look at the competition, but at your customers. That is why, when we design products, it is always done keeping our customers in mind. From the material we choose to the fit and finish, our designers spend countless hours trying to understand our customer's needs. That's the secret behind the products we design. That's the secret behind our success.