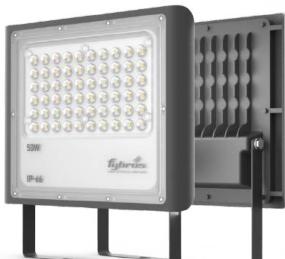

LED **FLOOD LIGHTS** are the most preferred choice as they last long and consume less electricity as compared to standard incandescent light sources, CFLs or halogen lights. So, they illuminate larger areas without being too expensive.