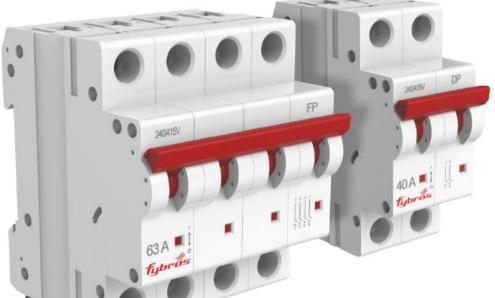

Test Monthly

MCB (Miniature Circuit Breaker) is made of thermomagnetic, current limiting type and is available with Type-C operating characteristics. We use more commonly Miniature Circuit Breakers or MCBs in low voltage electrica network instead of fuse. It automatically switches off the electrical circuit during abnormal condition of the short circuit means in over load condition as faulty condition.