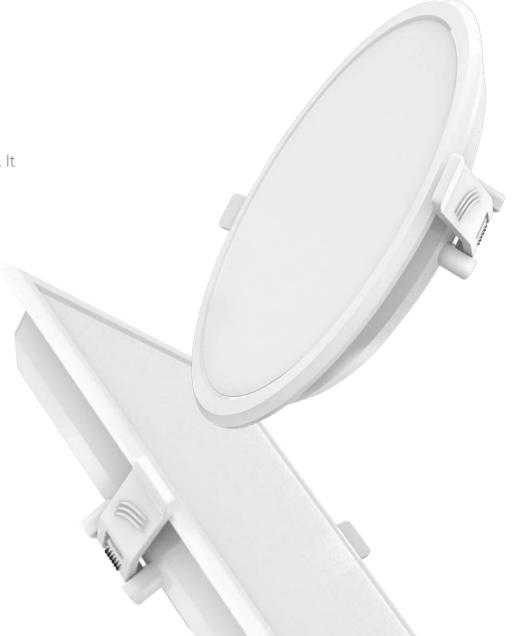

# LIGHTING SYSTEMS

Be a source of light not darkness. Fybros CUBE elegant panel Lighting is Bright Bold & Beautiful.

These are low depth recess-mounted sleek down lighter with aluminium housing and easy to install. It has simple design and appearance with adorable illumination effects. It is easy to install by recessed ring with clamping springs.

Add a rich decor to your home with the new **LED DOWN LIGHTS.** 

The LED lighting solutions help lessen maintenance and reduce the energy use. LED down lights offer many benefits over fluorescent lamps or halogens that consume more energy than LEDs.