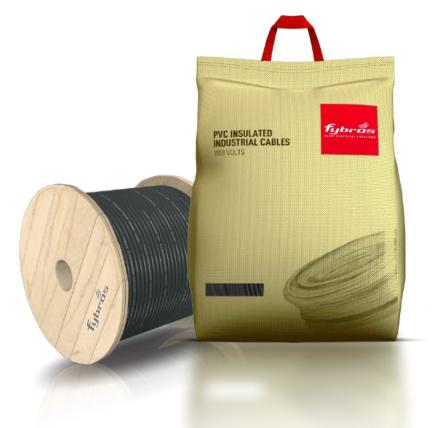

#### **WIRES & CABLES**

Home Gard wires Communication wires Industrial wires

#### **TOTAL PROTECTION**

High-quality Fybros range of safe wires – Flame Retardant (FR), Zero Halogen Flame Retardant (ZHFR) and Ultra Flexible Flame Retardant (UFFR) provide total protection to modern homes and offices against fire hazards.

- TELEPHONE & SWITCHBOARD Industrial Cables
- TV DISH ANTENNA Co-axial Cables

Gas Injected Physical Foam Jelly Flooded Industrial Cables

- COMPUTER & LAN Networking Cables
- CCTV Cables
  Closed Circuit Television Cables