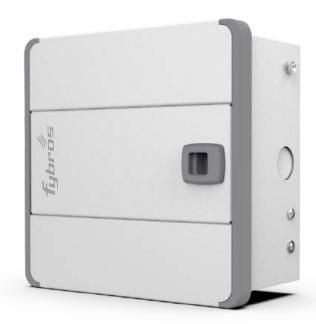

#### **SWITCHGEARS**

MCBs / RCCBs / ISOLATORs Distribution Boards Switchgears

#### MASNA DISTRIBUTION BOARDS

A distribution board (also known as panel board, breaker panel, or electric panel) is a component of an electricity supply system that divides an electrical power feed into subsidiary circuits, while providing a protective fuse or circuit breaker for each circuit in a common enclosure.

The INSPIRIO range of distribution boards are elegant when it comes to their looks. They fit in perfectly with the interiors of your homes, adding to the aesthetics. The designer DBs serve a dual purpose. They not only save you from the harmful effects of current but also make your walls magnificent.