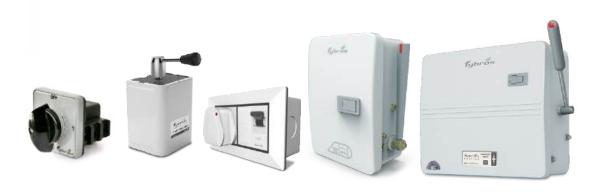

#### **SWITCHGEARS**

MCBs / RCCBs / ISOLATORs Distribution Boards Switchgears

Test Monthly

MCB (Miniature Circuit Breaker) is made of thermomagnetic, current limiting type and is available with Type-C operating characteristics. We use more commonly Miniature Circuit Breakers or MCBs in low voltage electrica network instead of fuse. It automatically switches off the electrical circuit during abnormal condition of the short circuit means in over load condition as faulty condition.

#### MASNA DISTRIBUTION BOARDS

A distribution board (also known as panel board, breaker panel, or electric panel) is a component of an electricity supply system that divides an electrical power feed into subsidiary circuits, while providing a protective fuse or circuit breaker for each circuit in a common enclosure.

### RéNCVE

Rewireable Switch Fuse (Single Break) Change Over Switch (Off Load)

The re-wirable switch fuse units are used for distributing power, protecting electrical devices and cables from damage due to power fluctuations. This fuse unit is housed in an enclosure made using quality CR sheet. The fuse units are stringently tested in compliance with the IS: 10027 and IS:60947 PART-1 AND 3.