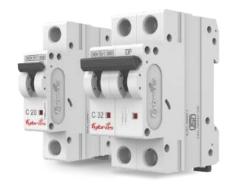

#### **SWITCHGEARS**

MCBs / RCCBs / ISOLATORs Distribution Boards Switchgears

Test Monthly

MCB (Miniature Circuit Breaker) is made of thermomagnetic, current limiting type and is available with Type-C operating characteristics. We use more commonly Miniature Circuit Breakers or MCBs in low voltage electrica network instead of fuse. It automatically switches off the electrical circuit during abnormal condition of the short circuit means in over load condition as faulty condition.