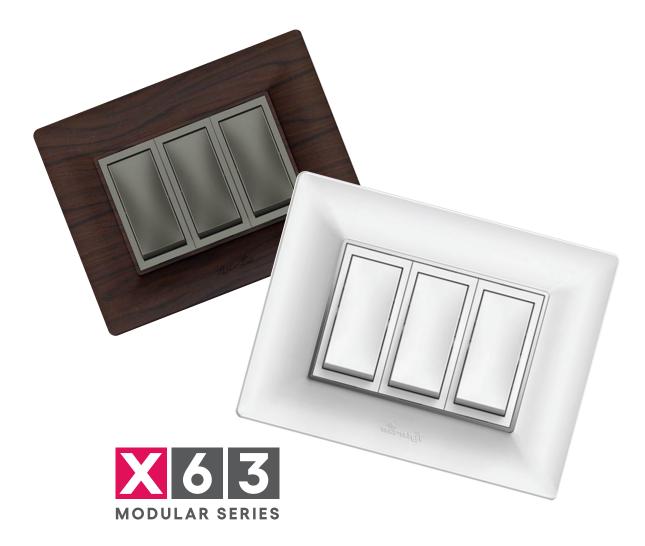

#### **SWITCHES & ACCESSORIES**

Four-X X63 Wood-Em Zine

Introducing the X63 – where design meets innovation. Crafted with sleek lines and premium finishes for a modern aesthetic. Engineered for smooth performance and lasting durability. A perfect blend of style, function, and sophistication. Elevate every space with the elegance of X63.