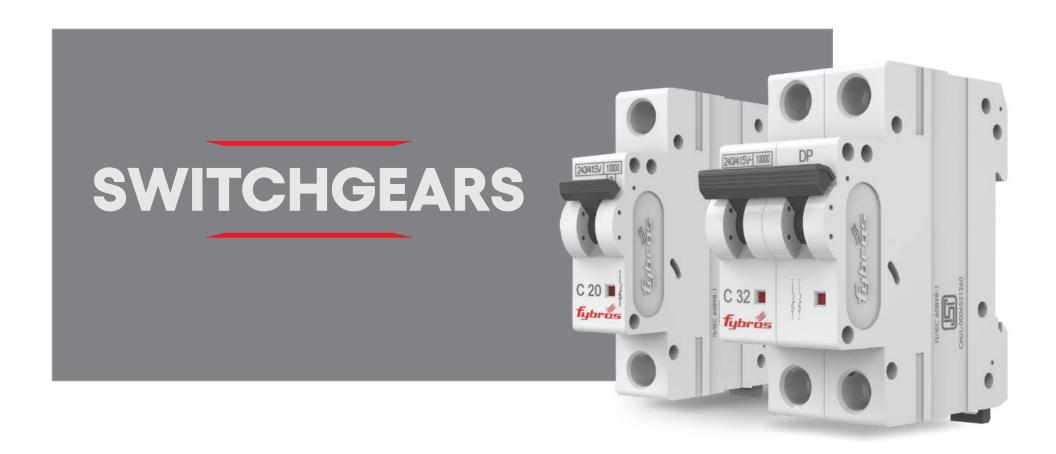

#### **SWITCHGEARS**

MCBs / RCCBs / ISOLATORs Distribution Boards Switchgears

Test Monthly

MCB (Miniature Circuit Breaker) is made of thermomagnetic, current limiting type and is available with Type-C operating characteristics. We use more commonly Miniature Circuit Breakers or MCBs in low voltage electrica network instead of fuse. It automatically switches off the electrical circuit during abnormal condition of the short circuit means in over load condition as faulty condition.