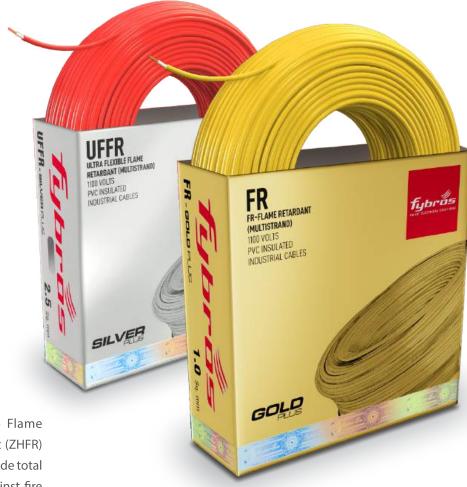

#### **TOTAL PROTECTION**

High-quality Fybros range of safe wires – Flame Retardant (FR), Zero Halogen Flame Retardant (ZHFR) and Ultra Flexible Flame Retardant (UFFR) provide total protection to modern homes and offices against fire hazards.